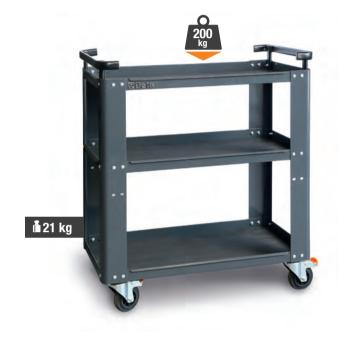

### **Trolley**

- 3 tops covered in antislip ribbed rubber
- Ergonomic handle
- Two fixing options for central worktop
- Four castors Ø 100 mm: 2 fixed and 2 steering with brake
  Static load capacity: 200 kg (distributed between 3 shelves)

# C55C7 (2005) 055000201

## Mobile roller cab with 7 drawers

### 7 drawers (588x367 mm), with ball bearing slides

- 4 castors Ø 100 mm, 2 fixed (one with brake) and 2 steering
- Aluminium opening system throughout length of drawer
- Drawer bases protected by foamed rubber mats
- Front centralized lock
- Can be fitted with foam trays