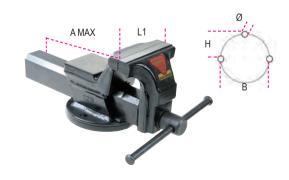

# 1599F/150 <u>015990150</u>

Parallel bench vice with hardened top and slides

| L1     | BxH       | Ø     | A Max  |
|--------|-----------|-------|--------|
| 150 mm | 125x62 mm | 13 mm | 200 mm |