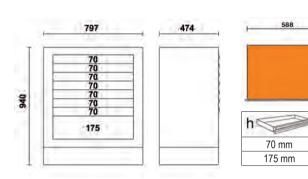

## Fixed module with 7 drawers

### 7 drawers (588x367 mm) with ball bearing slides

- Aluminium opening system throughout length of drawer
- Drawer bases protected by foamed rubber mats
- Front centralized lock
- Can be fitted with foam trays