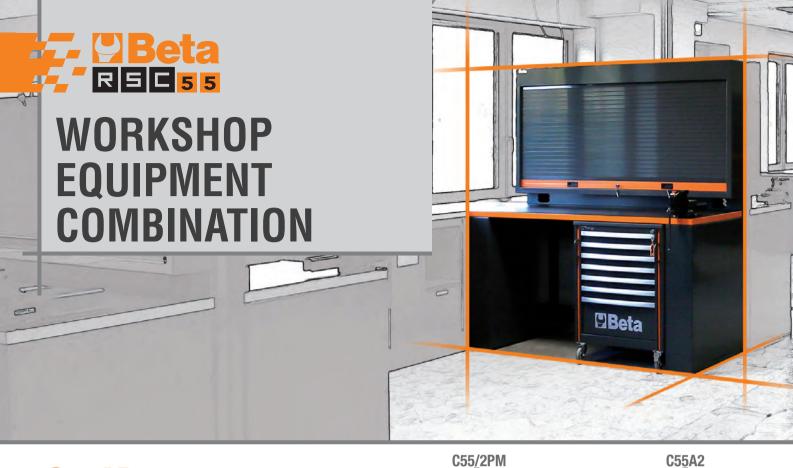

# **WORKSHOP EQUIPMENT C55**

The modular workshop combination that allows you to create a modern work environment customized to fit your space and storage needs. Choose from a wide range of solutions sharing high quality standards, designed to make the most of your time by optimizing work.

# Comprehensive workshop equipment combination

### Comprehensive combination comprising:

- Single-door tool cabinet (C55A1)
- Two-door tool cabinet (C55A2)
- Workbench (C55BO/2)
- Workbench with sockets (C55PRO BO/2)
- Mobile roller cab with 7 drawers (C55C7)
- Fixed module with 2 storage drawers (C55M2)
  Fixed module with 7 drawers (C55M7)
- Fixed service module (C55MS)
- Tool panel with suspended cabinets (C55/2PM)
- Tool panel with shutter (C55PS-0)