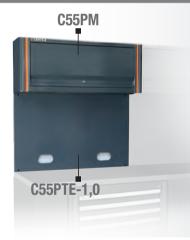

## **C55PM**

**3** 055000302

### Suspended cabinet, 1-m-long

Dimensions: 1024x400x300 mm; fitted with gas springs, making it easier to open and close door

## C55PTE-1.0

**.....** 055000319

### **Under-cabinet panel**, 1-m-long

Dimensions: 1024x620x25 mm Accommodates 2 power sockets (not included)