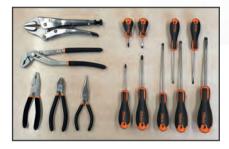

# WALL SYSTEMS ASSORTMENTS

**5958U** <u>•• 059581008</u>

**Assortment of 85 tools** for universal use hooks included

| Qu | antity/Description                                        | Beta N.    |
|----|-----------------------------------------------------------|------------|
| 17 | combination wrenches 6÷22 mm                              | 42         |
| 12 | offset hexagon key wrenches O 2÷10 mm                     | 96N/SC12   |
| 13 | 1/2" square drive hexagon sockets with rail ○ 10÷22 mm    | 920A/SB13  |
|    | 1/2" square drive hexagon sockets with rail ○ 23÷32 mm    | 920A/SB8   |
| 1  | 1/2" drive extension bar 125 mm                           | 920/21     |
| 1  | 1/2" drive extension bar 255 mm                           | 920/22     |
| 1  | 1/2" drive universal joint                                | 920/25     |
| 1  | 1/2" drive sliding T-handle                               | 920/42     |
| 1  | 1/2" drive reversible ratchet ®                           | 920/55     |
| 1  | circlip pliers straight, internal ⊙ 180 mm                | 1032       |
| 1  | circlip pliers straight, external   175 mm                | 1036       |
| 1  | slip joint pliers boxed joints 250 mm                     | 1048       |
| 1  | self - locking pliers 240 mm                              | 1052       |
| 1  | heavy-duty diagonal cutting nippers \$\mathbb{L}\$ 160 mm | 1084BM     |
| 1  | electrician's scissors, straight blades                   | 1128BMX    |
| 1  | half-round needle nose pliers = 180 mm                    | 1150BM     |
| 1  | extra-long needle nose pliers    160 mm                   | 1166BM     |
| 7  | screwdrivers for cross head screws   ◆ 3x75 - 3,5x100 -   | 1260       |
|    | 4x125 - 5,5x150 - 6,5x150 - 8x200 - 10x200 mm             |            |
| 4  | screwdrivers for cross head Phillips® screws              | 1262/S4    |
|    | ◆ PH0x60 - PH1x80 - PH2x100 - PH3x150 mm                  |            |
| 1  | engineer's hammer 300 g                                   | 1370       |
| 1  | soft face hammer Ø 35 mm                                  | 1390       |
| 1  | measuring tape 5 m                                        | 1692       |
| 5  | set of 5 second-cut files, with handles 200 mm            | 1719BMA/S5 |
| 1  | hacksaw frame, aluminium handle                           | 1725       |
| 1  | plastic oil can 150 cc                                    | 1754       |
| 1  | snap - off blade utility knife                            | 1771       |
|    |                                                           |            |