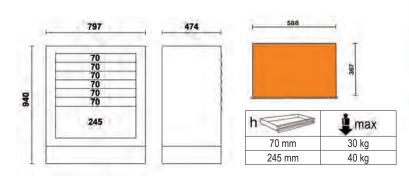

## Fixed module with 8 drawers

### 8 drawers (588x367 mm) with ball bearing slides

- Aluminium opening system throughout length of drawer
- Drawer bases protected by foamed rubber mats
- Front centralized lock
- Can be fitted with foam trays