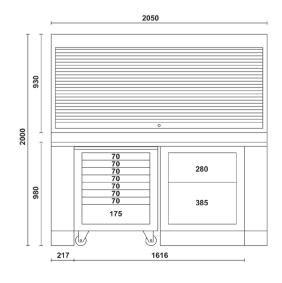

## 2-m-long workbench

Worktop (2050x700 mm) covered with a shockproof, non-scratch PVC coat, resistant to hydrocarbons

- Holes for a vice (1599F/150, to be ordered separately)
- Can accommodate 2 modules under worktop
- Vertically adjustable feet

### **WORKTOP (2050X700 MM) COVERED WITH A SHOCKPROOF,** NON-SCRATCH PVC COAT, RESISTANT TO HYDROCARBONS **BUILT-IN SOCKETS AND ROLLER:**

Schuko socket+16+10A

- EU Plua 10A
- Compressed air outlet and roller, Ø 8 mm. Hose length: 10 m • Holes for a vice (1599F/150, to be ordered separately)
  - Can accommodate 2 modules under worktop