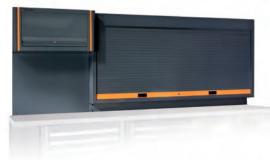

# C55PS

## **Tool wall system with shutter**

- Aluminium shutter, vertically adjustable, with lock
- Removable perforated tool panel
- Supplied with framework
- 50-hook GPS kit included
- Matches 2-m-long workbench

# C55PSE

# Tool wall system with shutter accommodating 2 power sockets

- Aluminium shutter, vertically adjustable, with lock
- Removable perforated tool panel
- Supplied with framework
- 50-hook GPS kit included
- Accommodates power sockets (not included)
- Matches 2-m-long workbench