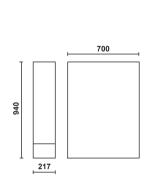

# C55B/2,8 2.8-m-long workbench

Worktop (2850x700 mm) covered with a shockproof, non-scratch PVC coat, resistant to hydrocarbons

- Holes for a vice (1599F/150, to be ordered separately)
- Can accommodate 3 modules under worktop
- Vertically adjustable feet

i 129 kg

940

055000281

Two versions differ in worktop colour