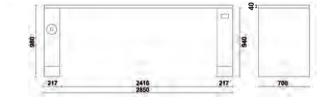

# C55B/D4 Double 4-m-long workbench with

Worktop (4100x700 mm) covered with a shockproof, non-scratch PVC coat, resistant to hydrocarbons

- Holes for a vice 1599F/150 (to be ordered separately)
- Vertically adjustable feet
- Double central leg with compartment and slide-away door, 350x750 mm

# C55PRO B/D4 Double 4-m-long workbench with central lea

• Central double leg with slide-away door compartment, 365x750 mm

434

C55PRO BG/D4 055000179