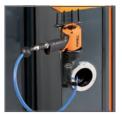

# Universal leg for workbench with built-in hose reel

- Built-in automatic hose reel for compressed air or cold water (Ø 8 mm) item 1901BM/8
- Hose length: 10 m
- With vertically adjustable feet
- Front and side opening

Cabinets fitted with 3 interior. vertically adjustable shelves

Compressed air outlet with built-in roller Ø 8 mm. Hose length: 10 m

Aluminium drawer front complete with quick release system throughout length of drawer