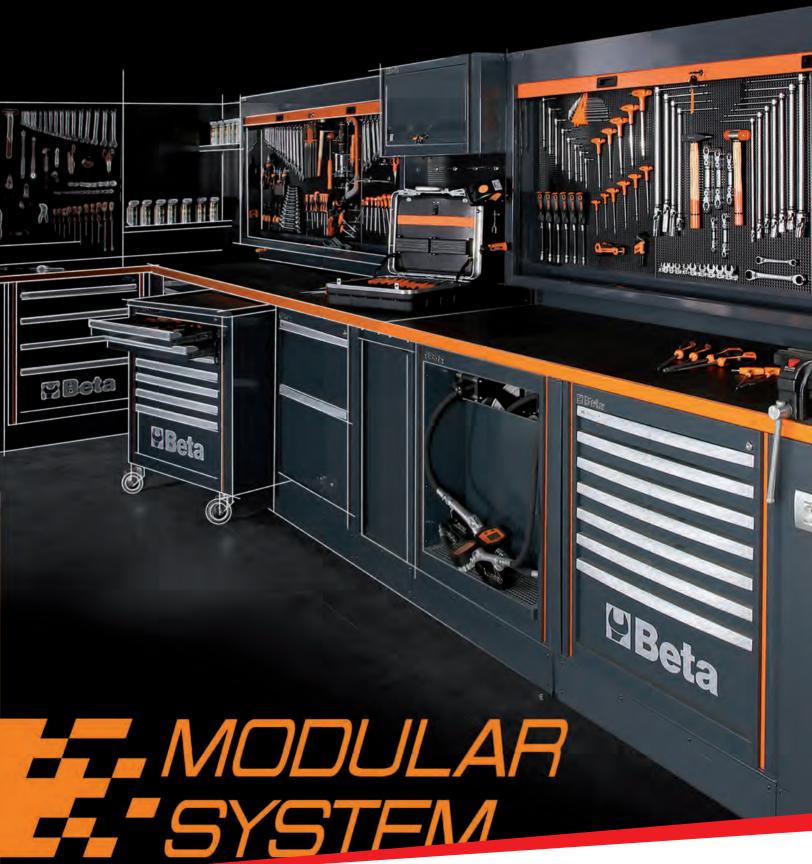

# **WORKSHOP EQUIPMENT C55**

The modular workshop combination that allows you to create a modern work environment customized to fit your space and storage needs. Choose from a wide range of solutions sharing high quality standards, designed to make the most of your time by optimizing work.

# ODULARITY

Modular workshop system, customized to fit your space and storage needs

# Comprehensive workshop equipment combination

### Comprehensive combination comprising:

- Single-door tool cabinet (C55A1)
- Two-door tool cabinet (C55A2)
- Workbench (C55BO/2)
- Workbench with sockets (C55PRO BO/2)
- Mobile roller cab with 7 drawers (C55C7)
- Fixed module with 2 storage drawers (C55M2)
  Fixed module with 7 drawers (C55M7)
- Fixed service module (C55MS)
- Tool panel with suspended cabinets (C55/2PM)
- Tool panel with shutter (C55PS-0)