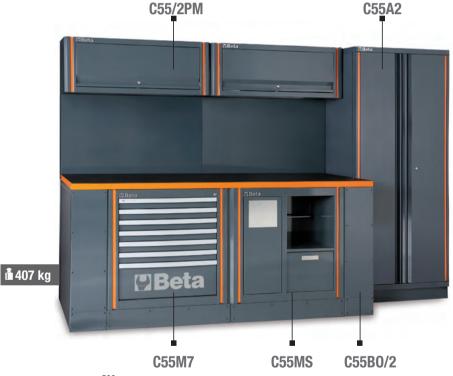

# Comprehensive workshop equipment combination

### Comprehensive combination comprising:

- Single-door tool cabinet (C55A1)
- Two-door tool cabinet (C55A2)
- Workbench (C55BO/2)
- Workbench with sockets (C55PRO BO/2)
- Mobile roller cab with 7 drawers (C55C7)
- Fixed module with 2 storage drawers (C55M2)
  Fixed module with 7 drawers (C55M7)
- Fixed service module (C55MS)
- Tool panel with suspended cabinets (C55/2PM)
- Tool panel with shutter (C55PS-0)