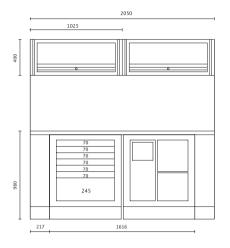

# Comprehensive workshop equipment combination

### Comprehensive combination comprising:

- Single-door tool cabinet (C55A1)
- Two-door tool cabinet (C55A2)
- Workbench (C55BO/2)
- Workbench with sockets (C55PRO BO/2)
- Mobile roller cab with 7 drawers (C55C7)
- Fixed module with 2 storage drawers (C55M2)
  Fixed module with 7 drawers (C55M7)
- Fixed service module (C55MS)
- Tool panel with suspended cabinets (C55/2PM)
- Tool panel with shutter (C55PS-0)