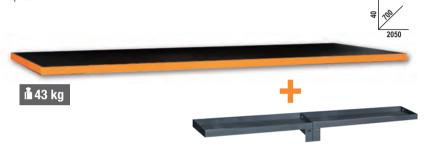

## 2-m-long workbench

Worktop (2050x700 mm) covered with a shockproof, non-scratch PVC coat, resistant to hydrocarbons

- Holes for a vice (1599F/150, to be ordered separately)
- Can accommodate 2 modules under worktop
- Vertically adjustable feet