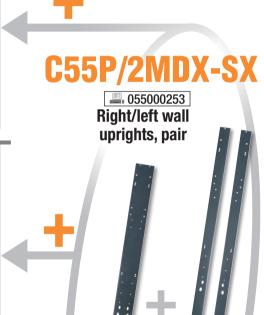

### Perforated under-cabinet panel, 1-m-long

Perforated tool panel (1024x620 mm) designed to match C55PT1,0X0,6

C55P/MCD

**.....** 055000257

**Double central** intermediate uprights