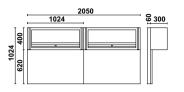

### Suspended cabinet, 1-m-long

Dimensions: 1024x400x300 mm; fitted with gas springs, making it easier to open and close door