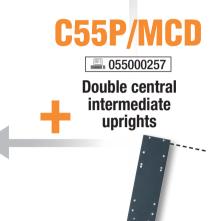

### Perforated under-cabinet panel, 1-m-long

Perforated tool panel (1024x620 mm) designed to match C55PT1,0X0,6

C55P/MCD

**.....** 055000257

**Double central** intermediate uprights