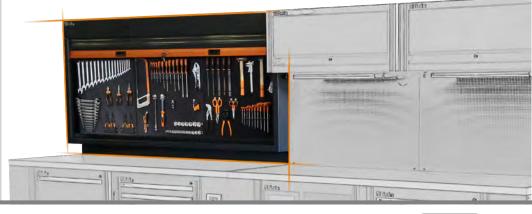

# C55PS

## **Tool wall system with shutter**

- Aluminium shutter, vertically adjustable, with lock
- Removable perforated tool panel
- Supplied with framework
- 50-hook GPS kit included
- Matches 2-m-long workbench