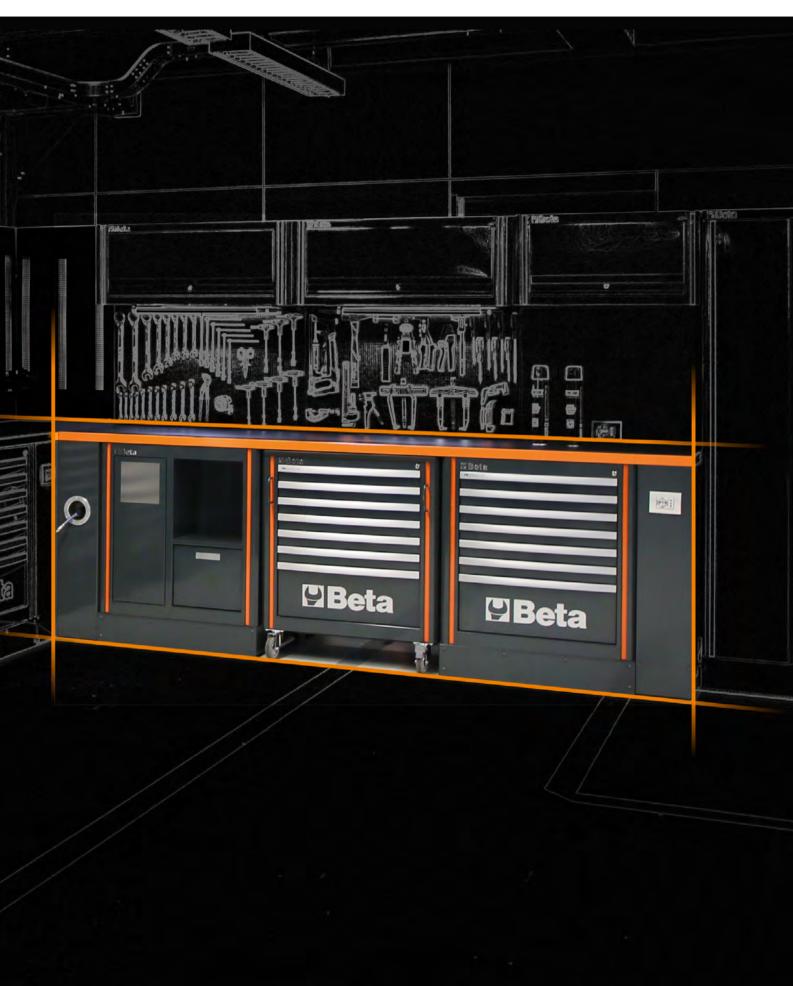

# **WORKSHOP EQUIPMENT C55**

The modular workshop combination that allows you to create a modern work environment customized to fit your space and storage needs. Choose from a wide range of solutions sharing high quality standards, designed to make the most of your time by optimizing work.

# Comprehensive workshop equipment combination

### Comprehensive combination comprising:

- Single-door tool cabinet (C55A1)
- Two-door tool cabinet (C55A2)
- Workbench (C55BO/2)
- Workbench with sockets (C55PRO BO/2)
- Mobile roller cab with 7 drawers (C55C7)
- Fixed module with 2 storage drawers (C55M2)
  Fixed module with 7 drawers (C55M7)
- Fixed service module (C55MS)
- Tool panel with suspended cabinets (C55/2PM)
- Tool panel with shutter (C55PS-0)