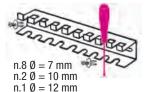

## **Tool wall system with shutter**

- Aluminium shutter, vertically adjustable, with lock
- Removable perforated tool panel
- Supplied with framework
- 50-hook GPS kit included
- Matches 2-m-long workbench

# Tool wall system with shutter accommodating 2 power sockets

- Aluminium shutter, vertically adjustable, with lock
- Removable perforated tool panel
- Supplied with framework
- 50-hook GPS kit included
- Accommodates power sockets (not included)
- Matches 2-m-long workbench