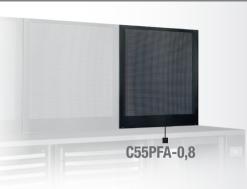

## C55PFA-1,0

**3** 055000316

**Self-supporting perforated** panel, 1-m-long

Perforated steel tool panel (1024x1020x25 mm)

### **Self-supporting perforated** panel, 1-m-long

(1024x1020x25 mm)

Perforated steel tool panel