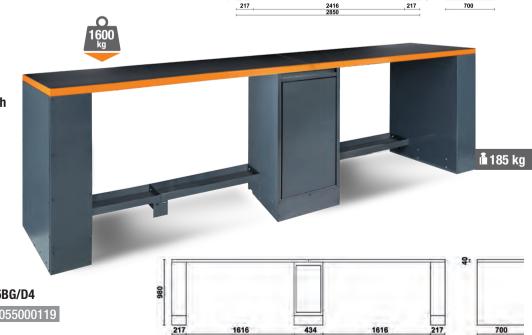

# C55B/D4 Double 4-m-long workbench with

Worktop (4100x700 mm) covered with a shockproof, non-scratch PVC coat, resistant to hydrocarbons

- Holes for a vice 1599F/150 (to be ordered separately)
- Vertically adjustable feet
- Double central leg with compartment and slide-away door, 350x750 mm

Two versions differ in worktop colour

# C55PRO B/D4 Double 4-m-long workbench with central lea

• Central double leg with slide-away door compartment, 365x750 mm

434

C55PRO BG/D4 055000179