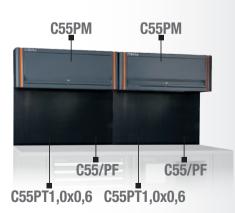

# C55/2PM (3, 055000301)

## Tool wall system with 2 suspended cabinets

- 2 suspended cabinets,1024x400x300 mm, fitted with gas springs, making it easier to open and close doors
- 2 wall panels, 1024x620 mm; can accommodate perforated tool panels C55/PF (to be ordered separately)
- Supplied with framework
- Matches 2-m-long workbench

### **C**55/PF

**3.** 055000307

### Perforated under-cabinet panel, 1-m-long

Perforated tool panel (1024x620 mm) designed to match C55PT1,0X0.6