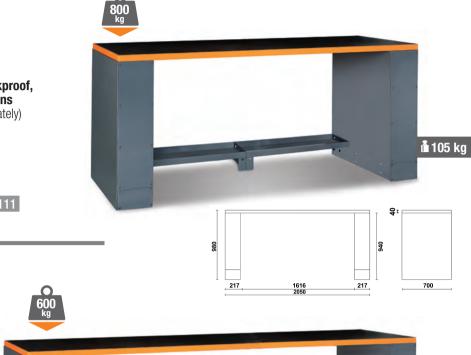

# C55B/2

## 2-m-long workbench

Worktop (2050x700 mm) covered with a shockproof, non-scratch PVC coat, resistant to hydrocarbons

- Holes for a vice (1599F/150, to be ordered separately)
- Can accommodate 2 modules under worktop
- Vertically adjustable feet

Two versions differ in worktop colour