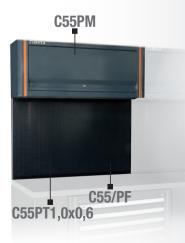

### C55PM

### Suspended cabinet, 1-m-long

Dimensions: 1024x400x300 mm; fitted with gas springs, making it easier to open and close door

### **C**55/PF

**3.** 055000307

### Perforated under-cabinet panel, 1-m-long

Perforated tool panel (1024x620 mm) designed to match C55PT1,0X0.6

### 55PT1.0X0.6

**3** 055000314

### **Under-cabinet panel, 1-m-long**

Dimensions: 1024x620x25 mm