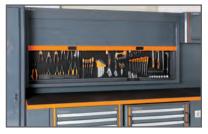

# C55PS

## **Tool wall system with shutter**

- Aluminium shutter, vertically adjustable, with lock
- Removable perforated tool panel
- Supplied with framework
- 50-hook GPS kit included
- Matches 2-m-long workbench