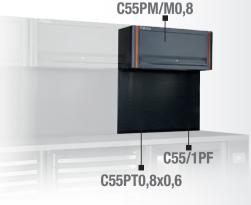

### C55PM

**3** 055000302

### Suspended cabinet, 1-m-long

Dimensions: 1024x400x300 mm; fitted with gas springs, making it easier to open and close door

### **C**55/PF

**3.** 055000307

### Perforated under-cabinet panel, 1-m-long

Perforated tool panel (1024x620 mm) designed to match C55PT1,0X0.6