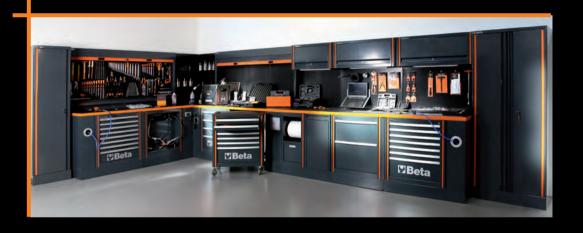

# Comprehensive workshop equipment combination

### Comprehensive combination comprising:

- Single-door tool cabinet (C55A1)
- Two-door tool cabinet (C55A2)
- Workbench (C55BO/2)
- Workbench with sockets (C55PRO BO/2)
- Mobile roller cab with 7 drawers (C55C7)
- Fixed module with 2 storage drawers (C55M2)
  Fixed module with 7 drawers (C55M7)
- Fixed service module (C55MS)
- Tool panel with suspended cabinets (C55/2PM)
- Tool panel with shutter (C55PS-0)

### **Combination comprising:**

- Two-door tool cabinet (C55A2)
- Workbench (C55BO/2)
  Fixed module with 7 drawers (C55M7)
- Fixed service module (C55MS)
- Tool panel with suspended cabinets (C55/2PM)