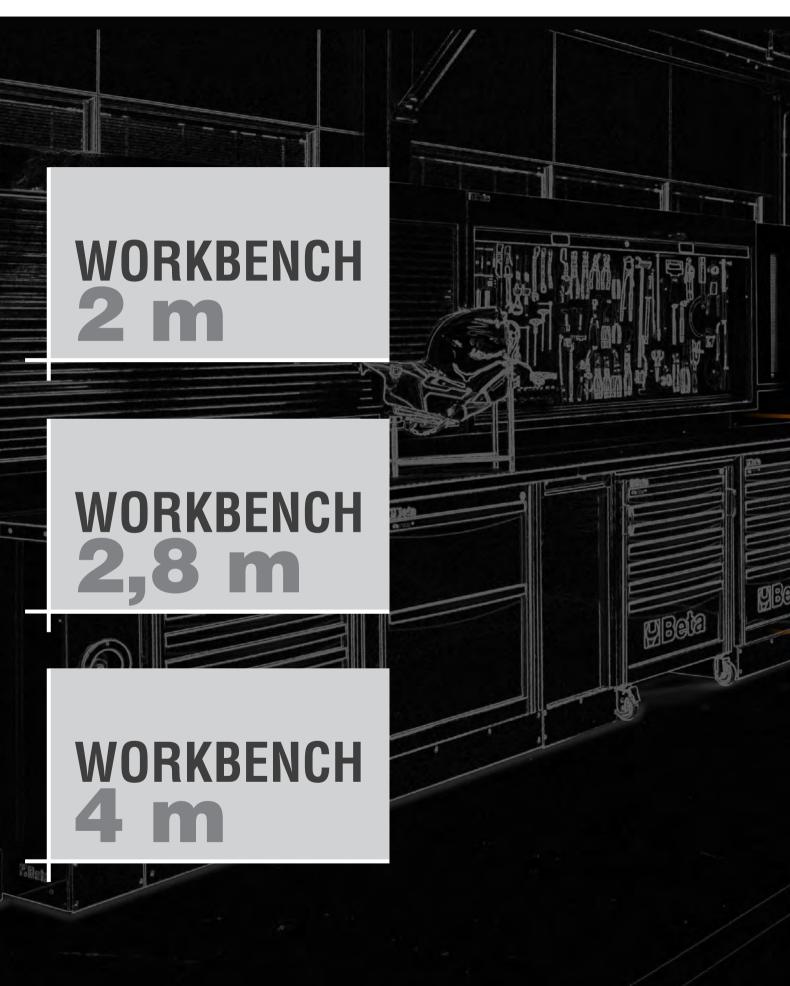

# WORKBENCH

Choosing the workbench means the first step in any workshop furniture project.

We at Beta offer pre-arranged solutions in versions 2, 2.8 and 4 metres in length (pages 14÷15), in grey and orange colours. However, you can configure the workbench according to your requirements, choosing the worktop (page 17) and the legs (page 16), which can be used for both sides, are fitted with vertically adjustable feet and are available in single and double versions, with power sockets and hose or cable reels.

## 2-m-long workbench

Worktop (2050x700 mm) covered with a shockproof, non-scratch PVC coat, resistant to hydrocarbons

- Holes for a vice (1599F/150, to be ordered separately)
- Can accommodate 2 modules under worktop
- Vertically adjustable feet

# C55B/2,8 2.8-m-long workbench

Worktop (2850x700 mm) covered with a shockproof, non-scratch PVC coat, resistant to hydrocarbons

- Holes for a vice (1599F/150, to be ordered separately)
- Can accommodate 3 modules under worktop
- Vertically adjustable feet

# C55B/D4 Double 4-m-long workbench with

Worktop (4100x700 mm) covered with a shockproof, non-scratch PVC coat, resistant to hydrocarbons

- Holes for a vice 1599F/150 (to be ordered separately)
- Vertically adjustable feet
- Double central leg with compartment and slide-away door, 350x750 mm