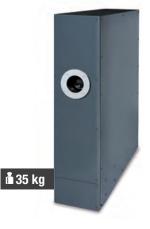

# **Fixed module for separate waste**

- Pull-out waste compartment (588x465 mm) with ball bearing slides
  2 capacious pull-out interior containers for sorting waste