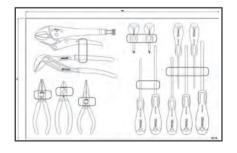

# WALL SYSTEMS ASSORTMENTS

**5958U** <u>•• 059581008</u>

**Assortment of 85 tools** for universal use hooks included

| Qu | antity/Description                                        | Beta N.    |
|----|-----------------------------------------------------------|------------|
| 17 | combination wrenches 6÷22 mm                              | 42         |
| 12 | offset hexagon key wrenches O 2÷10 mm                     | 96N/SC12   |
| 13 | 1/2" square drive hexagon sockets with rail ○ 10÷22 mm    | 920A/SB13  |
|    | 1/2" square drive hexagon sockets with rail ○ 23÷32 mm    | 920A/SB8   |
| 1  | 1/2" drive extension bar 125 mm                           | 920/21     |
| 1  | 1/2" drive extension bar 255 mm                           | 920/22     |
| 1  | 1/2" drive universal joint                                | 920/25     |
| 1  | 1/2" drive sliding T-handle                               | 920/42     |
| 1  | 1/2" drive reversible ratchet ®                           | 920/55     |
| 1  | circlip pliers straight, internal ⊙ 180 mm                | 1032       |
| 1  | circlip pliers straight, external   175 mm                | 1036       |
| 1  | slip joint pliers boxed joints 250 mm                     | 1048       |
| 1  | self - locking pliers 240 mm                              | 1052       |
| 1  | heavy-duty diagonal cutting nippers \$\mathbb{L}\$ 160 mm | 1084BM     |
| 1  | electrician's scissors, straight blades                   | 1128BMX    |
| 1  | half-round needle nose pliers = 180 mm                    | 1150BM     |
| 1  | extra-long needle nose pliers    160 mm                   | 1166BM     |
| 7  | screwdrivers for cross head screws   ◆ 3x75 - 3,5x100 -   | 1260       |
|    | 4x125 - 5,5x150 - 6,5x150 - 8x200 - 10x200 mm             |            |
| 4  | screwdrivers for cross head Phillips® screws              | 1262/S4    |
|    | ◆ PH0x60 - PH1x80 - PH2x100 - PH3x150 mm                  |            |
| 1  | engineer's hammer 300 g                                   | 1370       |
| 1  | soft face hammer Ø 35 mm                                  | 1390       |
| 1  | measuring tape 5 m                                        | 1692       |
| 5  | set of 5 second-cut files, with handles 200 mm            | 1719BMA/S5 |
| 1  | hacksaw frame, aluminium handle                           | 1725       |
| 1  | plastic oil can 150 cc                                    | 1754       |
| 1  | snap - off blade utility knife                            | 1771       |
|    |                                                           |            |