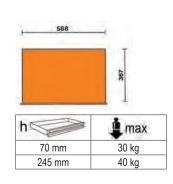

## **Fixed service module**

- Built-in waste bin
- Perforated paper roll compartment
- Storage drawer, 305x270 mm

367

max max

30 kg

40 kg