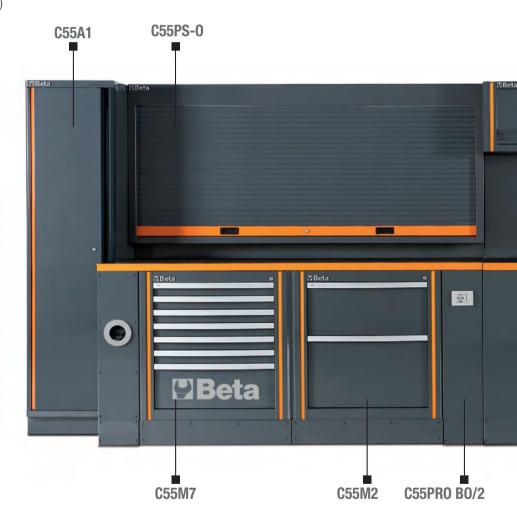

### Comprehensive combination comprising:

- Single-door tool cabinet (C55A1)
- Two-door tool cabinet (C55A2)
- Workbench (C55BO/2)
- Workbench with sockets (C55PRO BO/2)
- Mobile roller cab with 7 drawers (C55C7)
- Fixed module with 2 storage drawers (C55M2)
  Fixed module with 7 drawers (C55M7)
- Fixed service module (C55MS)
- Tool panel with suspended cabinets (C55/2PM)
- Tool panel with shutter (C55PS-0)

### **Combination comprising:**

- Two-door tool cabinet (C55A2)
- Workbench (C55BO/2)
  Fixed module with 7 drawers (C55M7)
- Fixed service module (C55MS)
- Tool panel with suspended cabinets (C55/2PM)

# 

- Combination comprising:

   Workbench (C55BO/2)

   Mobile roller cab module with 8 drawers (C55C8)

   Fixed module with 2 storage drawers (C55M2)

   Wall tool system with shutter (C55PS-0)