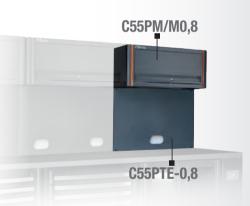

## **C55PM**

**3** 055000302

### Suspended cabinet, 1-m-long

Dimensions: 1024x400x300 mm; fitted with gas springs, making it easier to open and close door

## C55PTE-1.0

**.....** 055000319

### **Under-cabinet panel**, 1-m-long

Dimensions: 1024x620x25 mm Accommodates 2 power sockets (not included)