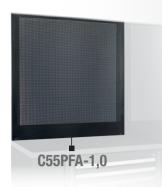

## C55PFA-1,0

**3** 055000316

**Self-supporting perforated** panel, 1-m-long

Perforated steel tool panel (1024x1020x25 mm)

### **Self-supporting perforated** panel, 1-m-long

(1024x1020x25 mm)

Perforated steel tool panel