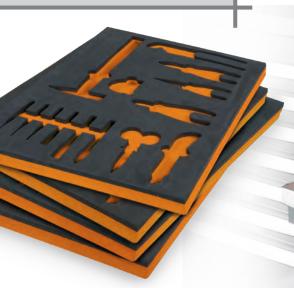

Cabinets fitted with 3 interior. vertically adjustable shelves

Compressed air outlet with built-in roller Ø 8 mm. Hose length: 10 m

Aluminium drawer front complete with quick release system throughout length of drawer

Aluminium shutter with lock for protecting tools

# **COMBINATION**

Framework

C55C7

Schuko socket 16+10A and EU Plug 10A

C55B0/2

C55MS

Drawers can accommodate thermoformed tool trays available in price list

Mobile roller cab with 2 fixed and 2 steering wheels, making it easy to pull it out