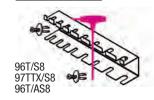

## C55PFA-1,0

**3** 055000316

**Self-supporting perforated** panel, 1-m-long

Perforated steel tool panel (1024x1020x25 mm)

## C55PFA-1,0

**3.** 055000316

### **Self-supporting perforated** panel, 1-m-long

(1024x1020x25 mm)

Perforated steel tool panel