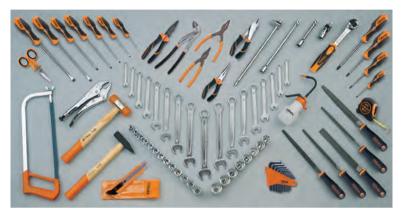

# WALL SYSTEMS ASSORTMENTS

**5958U** <u>•• 059581008</u>

**Assortment of 85 tools** for universal use hooks included

| Qu | antity/Description                                        | Beta N.    |
|----|-----------------------------------------------------------|------------|
| 17 | combination wrenches 6÷22 mm                              | 42         |
| 12 | offset hexagon key wrenches O 2÷10 mm                     | 96N/SC12   |
| 13 | 1/2" square drive hexagon sockets with rail ○ 10÷22 mm    | 920A/SB13  |
|    | 1/2" square drive hexagon sockets with rail ○ 23÷32 mm    | 920A/SB8   |
| 1  | 1/2" drive extension bar 125 mm                           | 920/21     |
| 1  | 1/2" drive extension bar 255 mm                           | 920/22     |
| 1  | 1/2" drive universal joint                                | 920/25     |
| 1  | 1/2" drive sliding T-handle                               | 920/42     |
| 1  | 1/2" drive reversible ratchet ®                           | 920/55     |
| 1  | circlip pliers straight, internal ⊙ 180 mm                | 1032       |
| 1  | circlip pliers straight, external   175 mm                | 1036       |
| 1  | slip joint pliers boxed joints 250 mm                     | 1048       |
| 1  | self - locking pliers 240 mm                              | 1052       |
| 1  | heavy-duty diagonal cutting nippers \$\mathbb{L}\$ 160 mm | 1084BM     |
| 1  | electrician's scissors, straight blades                   | 1128BMX    |
| 1  | half-round needle nose pliers = 180 mm                    | 1150BM     |
| 1  | extra-long needle nose pliers    160 mm                   | 1166BM     |
| 7  | screwdrivers for cross head screws   ◆ 3x75 - 3,5x100 -   | 1260       |
|    | 4x125 - 5,5x150 - 6,5x150 - 8x200 - 10x200 mm             |            |
| 4  | screwdrivers for cross head Phillips® screws              | 1262/S4    |
|    | ◆ PH0x60 - PH1x80 - PH2x100 - PH3x150 mm                  |            |
| 1  | engineer's hammer 300 g                                   | 1370       |
| 1  | soft face hammer Ø 35 mm                                  | 1390       |
| 1  | measuring tape 5 m                                        | 1692       |
| 5  | set of 5 second-cut files, with handles 200 mm            | 1719BMA/S5 |
| 1  | hacksaw frame, aluminium handle                           | 1725       |
| 1  | plastic oil can 150 cc                                    | 1754       |
| 1  | snap - off blade utility knife                            | 1771       |
|    |                                                           |            |