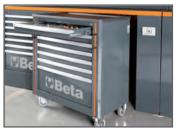

# C55C7 (2005) 055000201

## Mobile roller cab with 7 drawers

### 7 drawers (588x367 mm), with ball bearing slides

- 4 castors Ø 100 mm, 2 fixed (one with brake) and 2 steering
- Aluminium opening system throughout length of drawer
- Drawer bases protected by foamed rubber mats
- Front centralized lock
- Can be fitted with foam trays