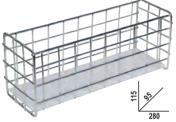

# C55C7 (2005) 055000201

## Mobile roller cab with 7 drawers

### 7 drawers (588x367 mm), with ball bearing slides

- 4 castors Ø 100 mm, 2 fixed (one with brake) and 2 steering
- Aluminium opening system throughout length of drawer
- Drawer bases protected by foamed rubber mats
- Front centralized lock
- Can be fitted with foam trays