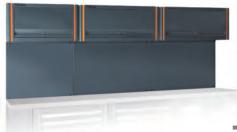

# C55/2PM (3, 055000301)

## Tool wall system with 2 suspended cabinets

- 2 suspended cabinets,1024x400x300 mm, fitted with gas springs, making it easier to open and close doors
- 2 wall panels, 1024x620 mm; can accommodate perforated tool panels C55/PF (to be ordered separately)
- Supplied with framework
- Matches 2-m-long workbench