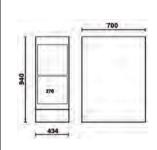

# 2.8-m-long workbench

• Can accommodate 3 modules under worktop

217

Two versions differ in worktop colour

# C55PRO B/D4 Double 4-m-long workbench with central lea

• Central double leg with slide-away door compartment, 365x750 mm

434

C55PRO BG/D4 055000179