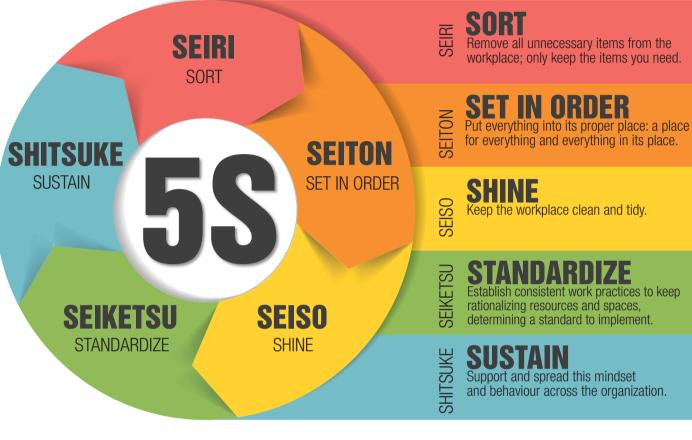

--------------------------------------------|-----------|
| <b>P</b> | Self-locking pliers                          | 010540022 |
|          | Pliers                                       | 010440250 |
| -01      | Pliers                                       | 011500046 |
| _        | Screwdrivers for slotted head screws         | 012011039 |
|          | Screwdrivers for cross head Phillips® screws | 012021018 |

We will build the soft modules in Beta's factory in Sovico



We will execute the design



We will deliver the tools in the customized modules



Contact our dealers www.beta-tools.com/en/find-a-dealer/



is a workplace organization method of Japanese origin. The name is derived from the western transcription of 5 Japanese words:

seiri, seiton, seiso, seiketsu and shitsuke.





Following the 5 steps identified by the words allows a systematic, repeatable method to be implemented with a view to optimized working standards and enhanced operating performance.





## **BENEFITS**

### Reduced time loss and improved cost-effectiveness

A proper organization and transport system for your tools will allow you to have everything you need, where you need it, and within reach.

### **Enhanced quality and productivity**

Standard equipment does not always cater to our needs. Creating your equipment on an item-by-item basis will allow you to fully adapt it to your requirements, which will result in improved reliability and performance.

### **Fewer work accidents**

Most accidents occur while using tools. Arranging all necessary items so that they can be easily selected