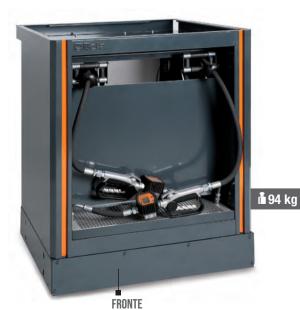

### **Fixed oil distribution** module

- 2 reels with 7m 1/2" hose included
- Complete with 2 oil guns with digital litre counter with automatic drip catcher.
  - max. delivery rate: 0÷35 l/min
  - viscosity: 8÷5000 mPas