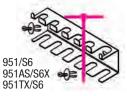

# C55PS

## **Tool wall system with shutter**

- Aluminium shutter, vertically adjustable, with lock
- Removable perforated tool panel
- Supplied with framework
- 50-hook GPS kit included
- Matches 2-m-long workbench

# C55PSE

# Tool wall system with shutter accommodating 2 power sockets

- Aluminium shutter, vertically adjustable, with lock
- Removable perforated tool panel
- Supplied with framework
- 50-hook GPS kit included
- Accommodates power sockets (not included)
- Matches 2-m-long workbench