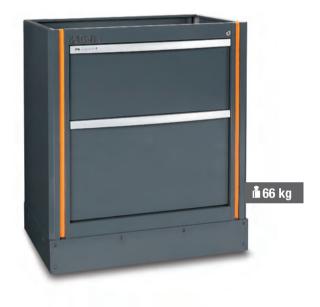

# C55MS ..... 055000204

## **Fixed service module**

- Built-in waste bin
- Perforated paper roll compartment
- Storage drawer, 305x270 mm

367

max max

30 kg

40 kg