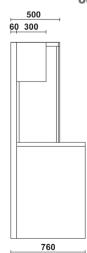

## 2-m-long workbench

Worktop (2050x700 mm) covered with a shockproof, non-scratch PVC coat, resistant to hydrocarbons

- Holes for a vice (1599F/150, to be ordered separately)
- Can accommodate 2 modules under worktop
- Vertically adjustable feet

### **WORKTOP (2050X700 MM) COVERED WITH A SHOCKPROOF,** NON-SCRATCH PVC COAT, RESISTANT TO HYDROCARBONS **BUILT-IN SOCKETS AND ROLLER:**

Schuko socket+16+10A

- EU Plua 10A
- Compressed air outlet and roller, Ø 8 mm. Hose length: 10 m • Holes for a vice (1599F/150, to be ordered separately)
  - Can accommodate 2 modules under worktop