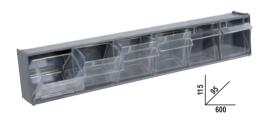

## Fixed module with 7 drawers

### 7 drawers (588x367 mm) with ball bearing slides

- Aluminium opening system throughout length of drawer
- Drawer bases protected by foamed rubber mats
- Front centralized lock
- Can be fitted with foam trays