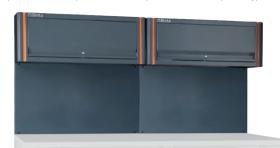

# C55 <u>055000000</u>

# Comprehensive workshop equipment combination

### Comprehensive combination comprising:

- Single-door tool cabinet (C55A1)
- Two-door tool cabinet (C55A2)
- Workbench (C55BO/2)
- Workbench with sockets (C55PRO BO/2)
- Mobile roller cab with 7 drawers (C55C7)
- Fixed module with 2 storage drawers (C55M2)
  Fixed module with 7 drawers (C55M7)
- Fixed service module (C55MS)
- Tool panel with suspended cabinets (C55/2PM)
- Tool panel with shutter (C55PS-0)