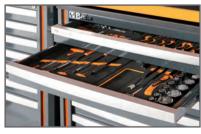

# C55C7 (2005) 055000201

## Mobile roller cab with 7 drawers

### 7 drawers (588x367 mm), with ball bearing slides

- 4 castors Ø 100 mm, 2 fixed (one with brake) and 2 steering
- Aluminium opening system throughout length of drawer
- Drawer bases protected by foamed rubber mats
- Front centralized lock
- Can be fitted with foam trays