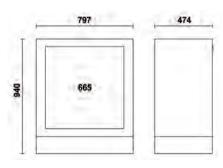

## 2-m-long workbench

Worktop (2050x700 mm) covered with a shockproof, non-scratch PVC coat, resistant to hydrocarbons

- Holes for a vice (1599F/150, to be ordered separately)
- Can accommodate 2 modules under worktop
- Vertically adjustable feet

Two versions differ in worktop colour