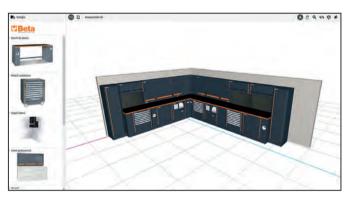

# ODULARITY

Modular workshop system, customized to fit your space and storage needs

# WORKBENCH

Choosing the workbench means the first step in any workshop furniture project.

We at Beta offer pre-arranged solutions in versions 2, 2.8 and 4 metres in length (pages 14÷15), in grey and orange colours. However, you can configure the workbench according to your requirements, choosing the worktop (page 17) and the legs (page 16), which can be used for both sides, are fitted with vertically adjustable feet and are available in single and double versions, with power sockets and hose or cable reels.

The modules under the workbenches are the heart of the project: mobile or fixed, with drawers or service equipment (pages 18÷21).

The modular system also provides several different solutions for the upper part: plain, suspended or shuttered panels, which can accommodate power sockets (pages 20÷24, 26).

Furthermore, a wide range of accessories allows you to complete the project, adapting it to your requirements (pages 30÷31).

The modular project can be extended and changed in time, as requirements and available spaces vary.