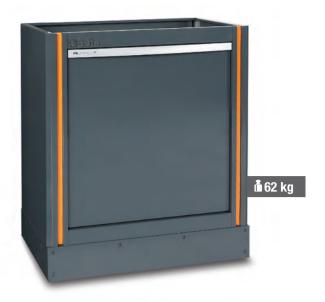

# C55MA ... 055000205

## Fixed two-door module

- Push Pull opening
- With lock
- Interior shelf, vertically adjustable