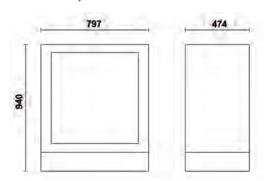

# C55AB ..... 055000020

# Workshop equipment combination

### **Combination comprising:**

- Two-door tool cabinet (C55A2)
- Workbench (C55BO/2)
  Fixed module with 7 drawers (C55M7)
- Fixed service module (C55MS)
- Tool panel with suspended cabinets (C55/2PM)