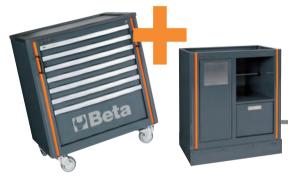

# C55C7 (2005) 055000201

## Mobile roller cab with 7 drawers

# C55MA ... 055000205

## Fixed two-door module

- Push Pull opening
- With lock
- Interior shelf, vertically adjustable