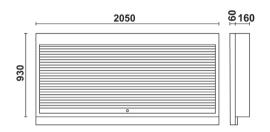

# C55PS

## **Tool wall system with shutter**

- Aluminium shutter, vertically adjustable, with lock
- Removable perforated tool panel
- Supplied with framework
- 50-hook GPS kit included
- Matches 2-m-long workbench