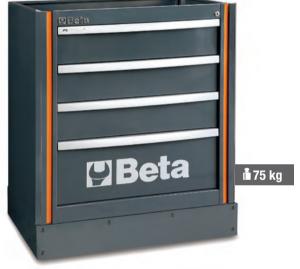

### Fixed module with 4 drawers

### 4 drawers (588x367 mm) with ball bearing slides

- Aluminium opening system throughout length of drawer
- Drawer bases protected by foamed rubber mats
- Front centralized lock