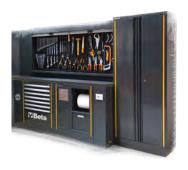

# Comprehensive workshop equipment combination

### Comprehensive combination comprising:

- Single-door tool cabinet (C55A1)
- Two-door tool cabinet (C55A2)
- Workbench (C55BO/2)
- Workbench with sockets (C55PRO BO/2)
- Mobile roller cab with 7 drawers (C55C7)
- Fixed module with 2 storage drawers (C55M2)
  Fixed module with 7 drawers (C55M7)
- Fixed service module (C55MS)
- Tool panel with suspended cabinets (C55/2PM)
- Tool panel with shutter (C55PS-0)