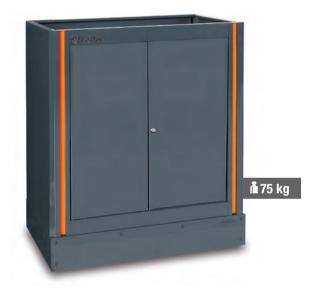

# C55AB ..... 055000020

# Workshop equipment combination

### **Combination comprising:**

- Two-door tool cabinet (C55A2)
- Workbench (C55BO/2)
  Fixed module with 7 drawers (C55M7)
- Fixed service module (C55MS)
- Tool panel with suspended cabinets (C55/2PM)