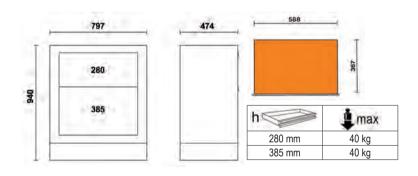

# C55M2 ... 055000202

## Fixed module with 2 drawers

### 2 drawers (588x367mm) with ball bearing slides

- · Aluminium opening system throughout length of drawer
- Drawer bases protected by foamed rubber mats
- Front centralized lock