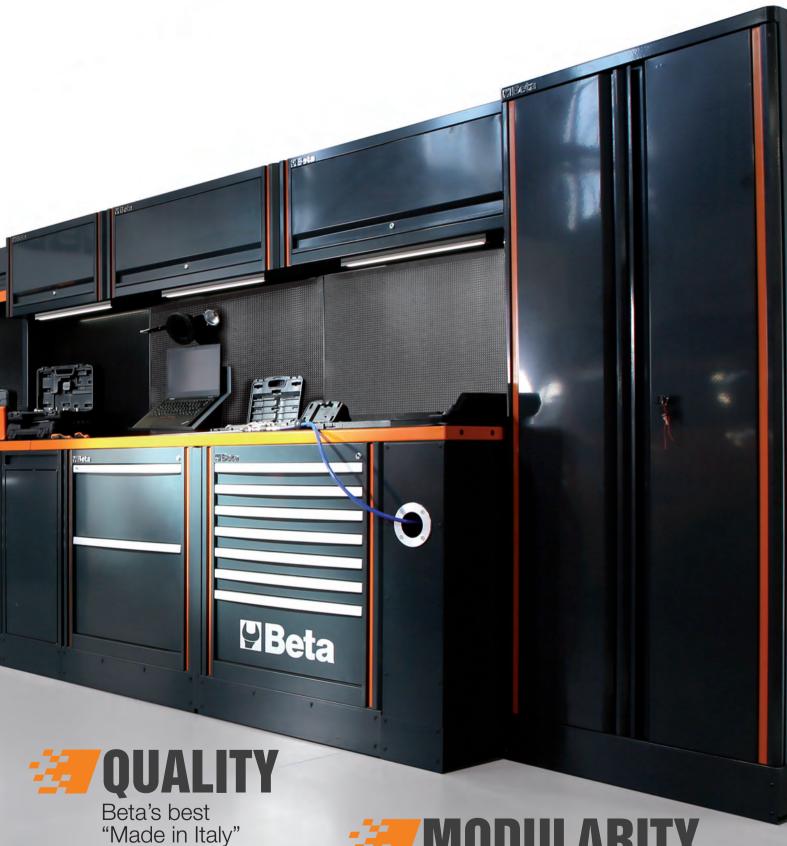

# **WORKSHOP EQUIPMENT C55**

The modular workshop combination that allows you to create a modern work environment customized to fit your space and storage needs. Choose from a wide range of solutions sharing high quality standards, designed to make the most of your time by optimizing work.

# ODULARITY

Modular workshop system, customized to fit your space and storage needs

# Comprehensive workshop equipment combination

### Comprehensive combination comprising:

- Single-door tool cabinet (C55A1)
- Two-door tool cabinet (C55A2)
- Workbench (C55BO/2)
- Workbench with sockets (C55PRO BO/2)
- Mobile roller cab with 7 drawers (C55C7)
- Fixed module with 2 storage drawers (C55M2)
  Fixed module with 7 drawers (C55M7)
- Fixed service module (C55MS)
- Tool panel with suspended cabinets (C55/2PM)
- Tool panel with shutter (C55PS-0)