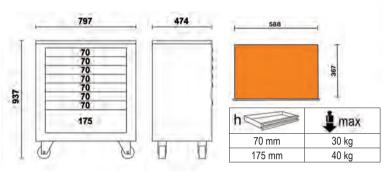

### 7 drawers (588x367 mm), with ball bearing slides

- 4 castors Ø 100 mm, 2 fixed (one with brake) and 2 steering
- Aluminium opening system throughout length of drawer
- Drawer bases protected by foamed rubber mats
- Front centralized lock
- Can be fitted with foam trays

937