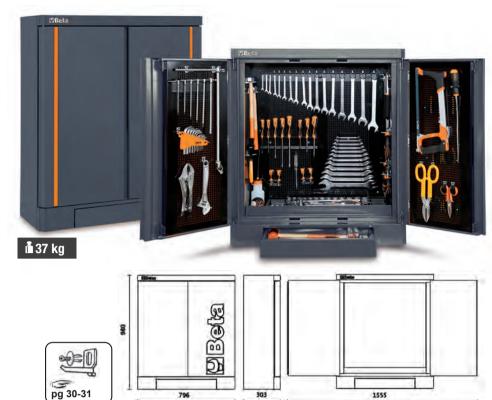

# Comprehensive workshop equipment combination

### Comprehensive combination comprising:

- Single-door tool cabinet (C55A1)
- Two-door tool cabinet (C55A2)
- Workbench (C55BO/2)
- Workbench with sockets (C55PRO BO/2)
- Mobile roller cab with 7 drawers (C55C7)
- Fixed module with 2 storage drawers (C55M2)
  Fixed module with 7 drawers (C55M7)
- Fixed service module (C55MS)
- Tool panel with suspended cabinets (C55/2PM)
- Tool panel with shutter (C55PS-0)