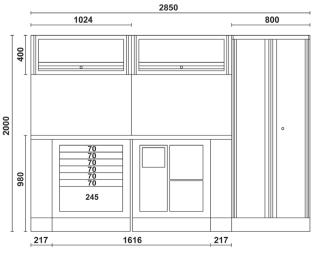

# Comprehensive workshop equipment combination

### Comprehensive combination comprising:

- Single-door tool cabinet (C55A1)
- Two-door tool cabinet (C55A2)
- Workbench (C55BO/2)
- Workbench with sockets (C55PRO BO/2)
- Mobile roller cab with 7 drawers (C55C7)
- Fixed module with 2 storage drawers (C55M2)
  Fixed module with 7 drawers (C55M7)
- Fixed service module (C55MS)
- Tool panel with suspended cabinets (C55/2PM)
- Tool panel with shutter (C55PS-0)