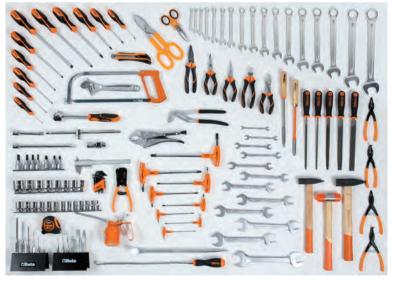

# WALL SYSTEMS ASSORTMENTS

**5958U** <u>•• 059581008</u>

**Assortment of 85 tools** for universal use hooks included

| Qu | antity/Description                                        | Beta N.    |
|----|-----------------------------------------------------------|------------|
| 17 | combination wrenches 6÷22 mm                              | 42         |
| 12 | offset hexagon key wrenches O 2÷10 mm                     | 96N/SC12   |
| 13 | 1/2" square drive hexagon sockets with rail ○ 10÷22 mm    | 920A/SB13  |
|    | 1/2" square drive hexagon sockets with rail ○ 23÷32 mm    | 920A/SB8   |
| 1  | 1/2" drive extension bar 125 mm                           | 920/21     |
| 1  | 1/2" drive extension bar 255 mm                           | 920/22     |
| 1  | 1/2" drive universal joint                                | 920/25     |
| 1  | 1/2" drive sliding T-handle                               | 920/42     |
| 1  | 1/2" drive reversible ratchet ®                           | 920/55     |
| 1  | circlip pliers straight, internal ⊙ 180 mm                | 1032       |
| 1  | circlip pliers straight, external   175 mm                | 1036       |
| 1  | slip joint pliers boxed joints 250 mm                     | 1048       |
| 1  | self - locking pliers 240 mm                              | 1052       |
| 1  | heavy-duty diagonal cutting nippers \$\mathbb{L}\$ 160 mm | 1084BM     |
| 1  | electrician's scissors, straight blades                   | 1128BMX    |
| 1  | half-round needle nose pliers = 180 mm                    | 1150BM     |
| 1  | extra-long needle nose pliers    160 mm                   | 1166BM     |
| 7  | screwdrivers for cross head screws   ◆ 3x75 - 3,5x100 -   | 1260       |
|    | 4x125 - 5,5x150 - 6,5x150 - 8x200 - 10x200 mm             |            |
| 4  | screwdrivers for cross head Phillips® screws              | 1262/S4    |
|    | ◆ PH0x60 - PH1x80 - PH2x100 - PH3x150 mm                  |            |
| 1  | engineer's hammer 300 g                                   | 1370       |
| 1  | soft face hammer Ø 35 mm                                  | 1390       |
| 1  | measuring tape 5 m                                        | 1692       |
| 5  | set of 5 second-cut files, with handles 200 mm            | 1719BMA/S5 |
| 1  | hacksaw frame, aluminium handle                           | 1725       |
| 1  | plastic oil can 150 cc                                    | 1754       |
| 1  | snap - off blade utility knife                            | 1771       |
|    |                                                           |            |