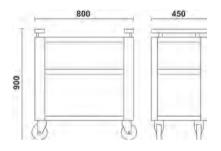

### **Trolley**

- 3 tops covered in antislip ribbed rubber
- Ergonomic handle
- Two fixing options for central worktop
- Four castors Ø 100 mm: 2 fixed and 2 steering with brake
  Static load capacity: 200 kg (distributed between 3 shelves)