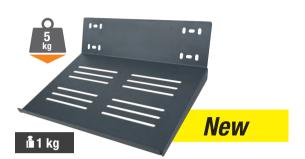

## C55PFA-1,0

**3** 055000316

**Self-supporting perforated** panel, 1-m-long

Perforated steel tool panel (1024x1020x25 mm)

## C55PFA-1,0

**3.** 055000316

### **Self-supporting perforated** panel, 1-m-long

(1024x1020x25 mm)

Perforated steel tool panel