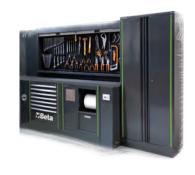

# Comprehensive workshop equipment combination

### Comprehensive combination comprising:

- Single-door tool cabinet (C55A1)
- Two-door tool cabinet (C55A2)
- Workbench (C55BO/2)
- Workbench with sockets (C55PRO BO/2)
- Mobile roller cab with 7 drawers (C55C7)
- Fixed module with 2 storage drawers (C55M2)
  Fixed module with 7 drawers (C55M7)
- Fixed service module (C55MS)
- Tool panel with suspended cabinets (C55/2PM)
- Tool panel with shutter (C55PS-0)