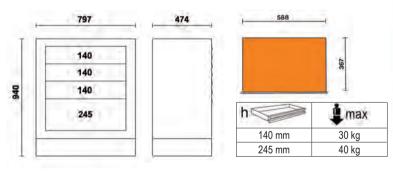

## Fixed module with 7 drawers

### 7 drawers (588x367 mm) with ball bearing slides

- Aluminium opening system throughout length of drawer
- Drawer bases protected by foamed rubber mats
- Front centralized lock
- Can be fitted with foam trays