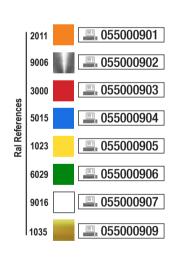

Two versions differ in worktop colour

## 2-m-long workbench

 Can accommodate 2 modules under worktop

Two versions differ in worktop colour

# 2.8-m-long workbench

• Can accommodate 3 modules under worktop

217

Two versions differ in worktop colour

# Two versions differ in worktop colour

C55B0 PT/2

# C55B PT/2,8

Two versions differ in worktop colour