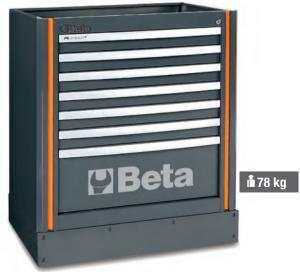

# C55C7 (2005) 055000201

## Mobile roller cab with 7 drawers

### 7 drawers (588x367 mm), with ball bearing slides

- 4 castors Ø 100 mm, 2 fixed (one with brake) and 2 steering
- Aluminium opening system throughout length of drawer
- Drawer bases protected by foamed rubber mats
- Front centralized lock
- Can be fitted with foam trays