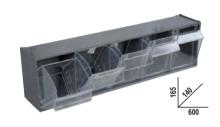

# **C55C8** <u> ... 055000206</u>

# Mobile roller cab with 8 drawers

### 8 drawers (588x367 mm) with ball bearing slides

- 4 castors Ø 100 mm, 2 fixed (one with brake) and 2 steering
- Aluminium opening system throughout length of drawer
- Drawer bases protected by foamed rubber mats
- Front centralized lock
- Can be fitted with foam trays