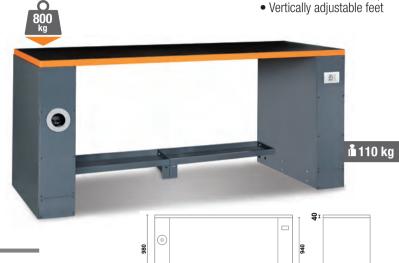

## 2-m-long workbench

Worktop (2050x700 mm) covered with a shockproof, non-scratch PVC coat, resistant to hydrocarbons

- Holes for a vice (1599F/150, to be ordered separately)
- Can accommodate 2 modules under worktop
- Vertically adjustable feet

# WORKBENCH

Choosing the workbench means the first step in any workshop furniture project.

We at Beta offer pre-arranged solutions in versions 2, 2.8 and 4 metres in length (pages 14÷15), in grey and orange colours. However, you can configure the workbench according to your requirements, choosing the worktop (page 17) and the legs (page 16), which can be used for both sides, are fitted with vertically adjustable feet and are available in single and double versions, with power sockets and hose or cable reels.