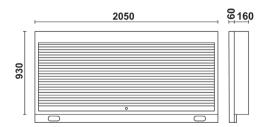

# C55PS

## **Tool wall system with shutter**

- Aluminium shutter, vertically adjustable, with lock
- Removable perforated tool panel
- Supplied with framework
- 50-hook GPS kit included
- Matches 2-m-long workbench