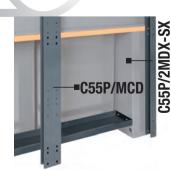

### Perforated under-cabinet panel, 1-m-long

Perforated tool panel (1024x620 mm) designed to match C55PT1,0X0,6

C55P/MCD

**.....** 055000257

**Double central** intermediate uprights