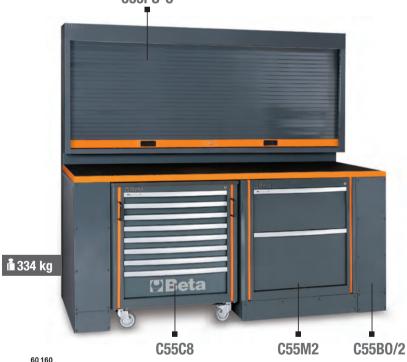

# 

- Combination comprising:

   Workbench (C55BO/2)

   Mobile roller cab module with 8 drawers (C55C8)

   Fixed module with 2 storage drawers (C55M2)

   Wall tool system with shutter (C55PS-0)

# C55C7 (2005) 055000201

# C55M2 ... 055000202