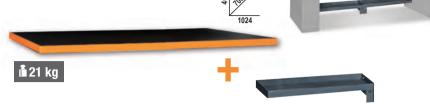

# WORKTOPS

C55/PL0-1.024

1-m-long worktop for extension of workbench

Painted sheet metal worktop (1024x700 mm) covered with a shockproof, non-scratch PVC coat, resistant to hydrocarbons