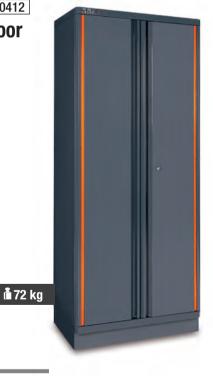

# C55AB ..... 055000020

# Workshop equipment combination

### **Combination comprising:**

- Two-door tool cabinet (C55A2)
- Workbench (C55BO/2)
  Fixed module with 7 drawers (C55M7)
- Fixed service module (C55MS)
- Tool panel with suspended cabinets (C55/2PM)