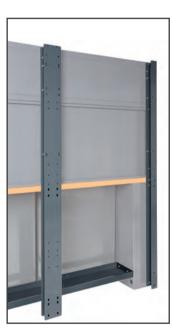

# LEGS FOR WORKBENCH

# C55B/G ... 055000096

# Universal leg for workbench

With vertically adjustable feet

• Can be used for both workbench sides Front and side opening