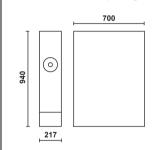

## 2-m-long workbench

Worktop (2050x700 mm) covered with a shockproof, non-scratch PVC coat, resistant to hydrocarbons

- Holes for a vice (1599F/150, to be ordered separately)
- Can accommodate 2 modules under worktop
- Vertically adjustable feet

### **WORKTOP (2050X700 MM) COVERED WITH A SHOCKPROOF,** NON-SCRATCH PVC COAT, RESISTANT TO HYDROCARBONS **BUILT-IN SOCKETS AND ROLLER:**

Schuko socket+16+10A

- EU Plua 10A
- Compressed air outlet and roller, Ø 8 mm. Hose length: 10 m • Holes for a vice (1599F/150, to be ordered separately)
  - Can accommodate 2 modules under worktop

217