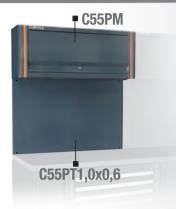

### C55PM

### Suspended cabinet, 1-m-long

Dimensions: 1024x400x300 mm; fitted with gas springs, making it easier to open and close door

### .OXO.6

**.....** 055000314

**Under-cabinet panel**, 1-m-long

Dimensions: 1024x620x25 mm