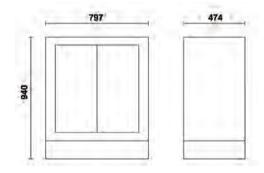

# C55B/2,8 2.8-m-long workbench

Worktop (2850x700 mm) covered with a shockproof, non-scratch PVC coat, resistant to hydrocarbons

- Holes for a vice (1599F/150, to be ordered separately)
- Can accommodate 3 modules under worktop
- Vertically adjustable feet

i 129 kg

940

055000281

Two versions differ in worktop colour