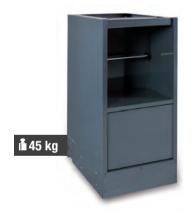

# C55MS ..... 055000204

## **Fixed service module**

- Built-in waste bin
- Perforated paper roll compartment
- Storage drawer, 305x270 mm

367

max max

30 kg

40 kg