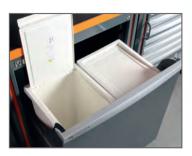

# C55MS ..... 055000204

## **Fixed service module**

- Built-in waste bin
- Perforated paper roll compartment
- Storage drawer, 305x270 mm

367

max max

30 kg

40 kg