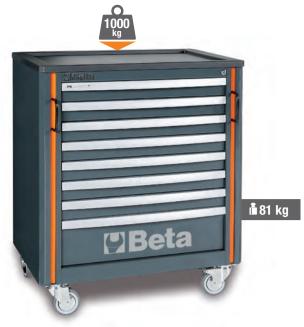

# C55C7 (2005) 055000201

## Mobile roller cab with 7 drawers

### 7 drawers (588x367 mm), with ball bearing slides

- 4 castors Ø 100 mm, 2 fixed (one with brake) and 2 steering
- Aluminium opening system throughout length of drawer
- Drawer bases protected by foamed rubber mats
- Front centralized lock
- Can be fitted with foam trays

937