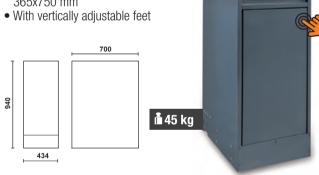

# C55B/2,8 2.8-m-long workbench

Worktop (2850x700 mm) covered with a shockproof, non-scratch PVC coat, resistant to hydrocarbons

- Holes for a vice (1599F/150, to be ordered separately)
- Can accommodate 3 modules under worktop
- Vertically adjustable feet

i 129 kg

940

055000281

Two versions differ in worktop colour