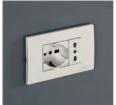

### Universal leg with power sockets for workbench

- Schuko socket+16+10A
- EU Plug 10A
- With vertically adjustable feet
- Front and side opening

### **WORKTOP (2050X700 MM) COVERED WITH A SHOCKPROOF,** NON-SCRATCH PVC COAT, RESISTANT TO HYDROCARBONS **BUILT-IN SOCKETS AND ROLLER:**

Schuko socket+16+10A

- EU Plua 10A
- Compressed air outlet and roller, Ø 8 mm. Hose length: 10 m • Holes for a vice (1599F/150, to be ordered separately)
  - Can accommodate 2 modules under worktop