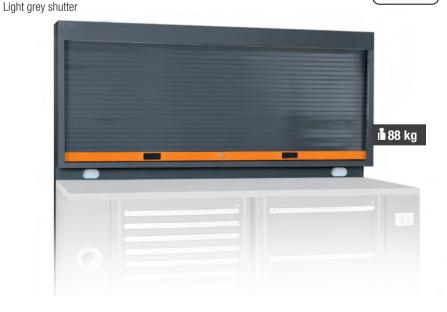

# C55PS

## **Tool wall system with shutter**

- Aluminium shutter, vertically adjustable, with lock
- Removable perforated tool panel
- Supplied with framework
- 50-hook GPS kit included
- Matches 2-m-long workbench