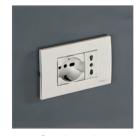

### Universal leg with power sockets for workbench

- Schuko socket+16+10A
- EU Plug 10A
- With vertically adjustable feet
- Front and side opening