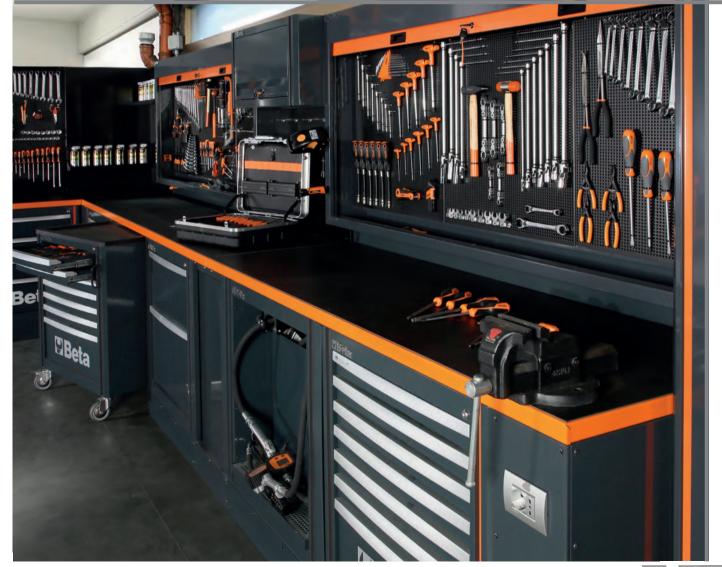

# **WORKSHOP EQUIPMENT C55**

The modular workshop combination that allows you to create a modern work environment customized to fit your space and storage needs. Choose from a wide range of solutions sharing high quality standards, designed to make the most of your time by optimizing work.

# ODULARITY

Modular workshop system, customized to fit your space and storage needs

# Comprehensive workshop equipment combination

### Comprehensive combination comprising:

- Single-door tool cabinet (C55A1)
- Two-door tool cabinet (C55A2)
- Workbench (C55BO/2)
- Workbench with sockets (C55PRO BO/2)
- Mobile roller cab with 7 drawers (C55C7)
- Fixed module with 2 storage drawers (C55M2)
  Fixed module with 7 drawers (C55M7)
- Fixed service module (C55MS)
- Tool panel with suspended cabinets (C55/2PM)
- Tool panel with shutter (C55PS-0)