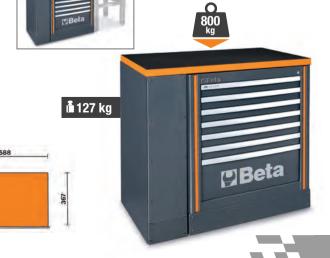

# C55C7 (2005) 055000201

## Mobile roller cab with 7 drawers

### 7 drawers (588x367 mm), with ball bearing slides

- 4 castors Ø 100 mm, 2 fixed (one with brake) and 2 steering
- Aluminium opening system throughout length of drawer
- Drawer bases protected by foamed rubber mats
- Front centralized lock
- Can be fitted with foam trays