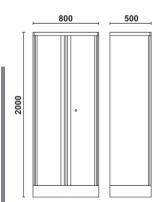

# Comprehensive workshop equipment combination

### Comprehensive combination comprising:

- Single-door tool cabinet (C55A1)
- Two-door tool cabinet (C55A2)
- Workbench (C55BO/2)
- Workbench with sockets (C55PRO BO/2)
- Mobile roller cab with 7 drawers (C55C7)
- Fixed module with 2 storage drawers (C55M2)
  Fixed module with 7 drawers (C55M7)
- Fixed service module (C55MS)
- Tool panel with suspended cabinets (C55/2PM)
- Tool panel with shutter (C55PS-0)