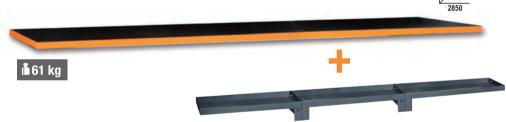

# C55B/2,8 2.8-m-long workbench

Worktop (2850x700 mm) covered with a shockproof, non-scratch PVC coat, resistant to hydrocarbons

- Holes for a vice (1599F/150, to be ordered separately)
- Can accommodate 3 modules under worktop
- Vertically adjustable feet