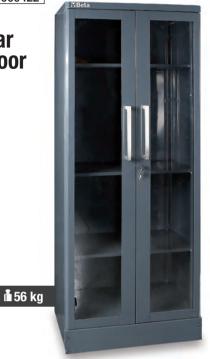

forated tool wall systems (700x1020x25 mm)
- 2 fixing shelves (670x160 mm)













Two versions differ in worktop colour

# Extension workbench, 1-m-long Worktop (1024x700 mm) covered with a shockproof,

worktop (1024x/00 mm) covered with a shockprod non-scratch PVC coat, resistant to hydrocarbons

 Universal leg with vertically adjustable feet 1 fixed module: 7 drawers (588x367 mm) with ball bearing slides







# **CABINETS**

# 

### **Sheet metal tool** cabinet with clear polycarbonate door

- 3 removable, vertically adjustable shelves
- With lock
- Usable interior dimensions: 1770x420x420 mm





# C55AT2 ... 055000422 Sheet metal tool cabinet with clear polycarbonate door

- 3 removable, vertically adjustable shelves
- With lock
- Usable interior dimensions: 1770x700x420 mm





# C55A1 <u>3 055000411</u>

**Sheet metal** 

## single-door tool cabinet

- 3 removable, vertically adjustable shelves
- With lock
- Usable interior dimensions: 1770x420x420 mm





# C55A2 ... 055000412

### Sheet metal two-door tool cabinet

- 3 removable, vertically adjustable shelves
- With lock
- Usable interior dimensions: 1770x700x420 mm





# 

Interior shelf for tool cabinet C55A1/C55AT1



**1** 2,4 kg

400x400 mm

# 

Interior shelf for tool cabinet C55A2/C55AT2



**i** 3,5 kg

700x400 mm



# **C55C** <u> 3055000400</u>

Cargo cabinets

Developed on the basis of accurate research conducted with trained, professional users, they provide ideal solutions for working comfortably and rationally.

The opening system of the perforated panels of the two doors also allows the inter