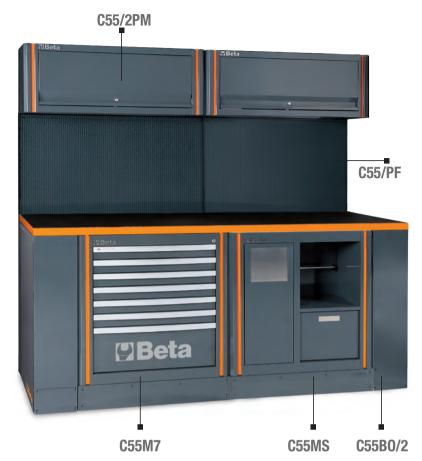

# Comprehensive workshop equipment combination

### Comprehensive combination comprising:

- Single-door tool cabinet (C55A1)
- Two-door tool cabinet (C55A2)
- Workbench (C55BO/2)
- Workbench with sockets (C55PRO BO/2)
- Mobile roller cab with 7 drawers (C55C7)
- Fixed module with 2 storage drawers (C55M2)
  Fixed module with 7 drawers (C55M7)
- Fixed service module (C55MS)
- Tool panel with suspended cabinets (C55/2PM)
- Tool panel with shutter (C55PS-0)