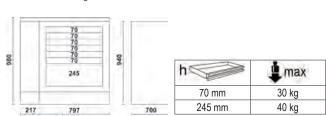

## 2-m-long workbench

Worktop (2050x700 mm) covered with a shockproof, non-scratch PVC coat, resistant to hydrocarbons

- Holes for a vice (1599F/150, to be ordered separately)
- Can accommodate 2 modules under worktop
- Vertically adjustable feet

# C55B/2,8 2.8-m-long workbench

Worktop (2850x700 mm) covered with a shockproof, non-scratch PVC coat, resistant to hydrocarbons

- Holes for a vice (1599F/150, to be ordered separately)
- Can accommodate 3 modules under worktop
- Vertically adjustable feet