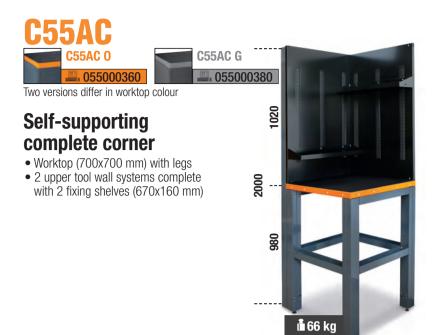

# C55AB ..... 055000020

# Workshop equipment combination

### **Combination comprising:**

- Two-door tool cabinet (C55A2)
- Workbench (C55BO/2)
  Fixed module with 7 drawers (C55M7)
- Fixed service module (C55MS)
- Tool panel with suspended cabinets (C55/2PM)