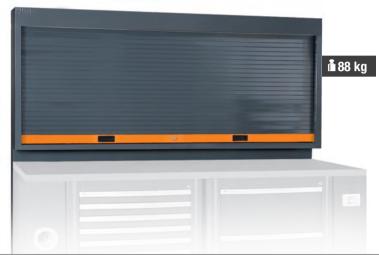

# C55PS

## **Tool wall system with shutter**

- Aluminium shutter, vertically adjustable, with lock
- Removable perforated tool panel
- Supplied with framework
- 50-hook GPS kit included
- Matches 2-m-long workbench