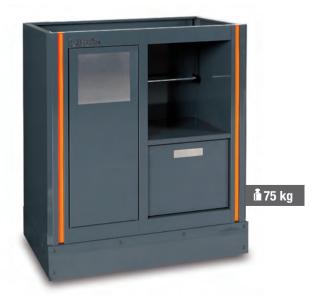

# 

# **Fixed module for separate waste**

- Pull-out waste compartment (588x465 mm) with ball bearing slides
  2 capacious pull-out interior containers for sorting waste

# C55MA ... 055000205

## Fixed two-door module

- Push Pull opening
- With lock
- Interior shelf, vertically adjustable