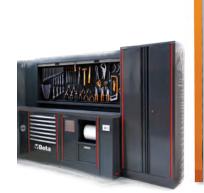

# Comprehensive workshop equipment combination

### Comprehensive combination comprising:

- Single-door tool cabinet (C55A1)
- Two-door tool cabinet (C55A2)
- Workbench (C55BO/2)
- Workbench with sockets (C55PRO BO/2)
- Mobile roller cab with 7 drawers (C55C7)
- Fixed module with 2 storage drawers (C55M2)
  Fixed module with 7 drawers (C55M7)
- Fixed service module (C55MS)
- Tool panel with suspended cabinets (C55/2PM)
- Tool panel with shutter (C55PS-0)