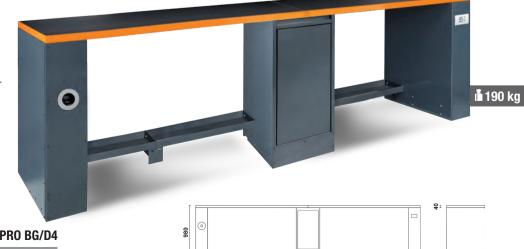

# Comprehensive workshop equipment combination

### Comprehensive combination comprising:

- Single-door tool cabinet (C55A1)
- Two-door tool cabinet (C55A2)
- Workbench (C55BO/2)
- Workbench with sockets (C55PRO BO/2)
- Mobile roller cab with 7 drawers (C55C7)
- Fixed module with 2 storage drawers (C55M2)
  Fixed module with 7 drawers (C55M7)
- Fixed service module (C55MS)
- Tool panel with suspended cabinets (C55/2PM)
- Tool panel with shutter (C55PS-0)

# **COMBINATION**

Framework

C55C7

Schuko socket 16+10A and EU Plug 10A

C55B0/2

C55MS

Drawers can accommodate thermoformed tool trays available in price list

Mobile roller cab with 2 fixed and 2 steering wheels, making it easy to pull it out