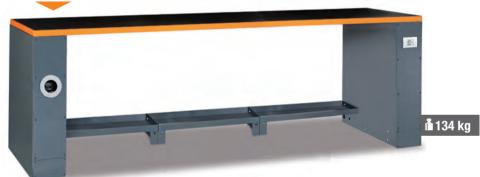

# C55B/2,8 2.8-m-long workbench

Worktop (2850x700 mm) covered with a shockproof, non-scratch PVC coat, resistant to hydrocarbons

- Holes for a vice (1599F/150, to be ordered separately)
- Can accommodate 3 modules under worktop
- Vertically adjustable feet

i 129 kg

940

055000281

Two versions differ in worktop colour