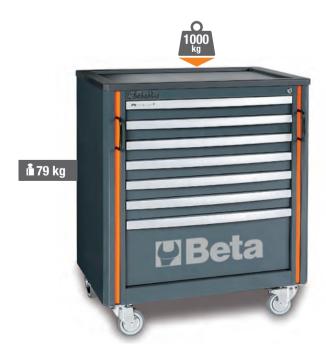

# C55C7 (2005) 055000201

## Mobile roller cab with 7 drawers

### 7 drawers (588x367 mm), with ball bearing slides

- 4 castors Ø 100 mm, 2 fixed (one with brake) and 2 steering
- Aluminium opening system throughout length of drawer
- Drawer bases protected by foamed rubber mats
- Front centralized lock
- Can be fitted with foam trays