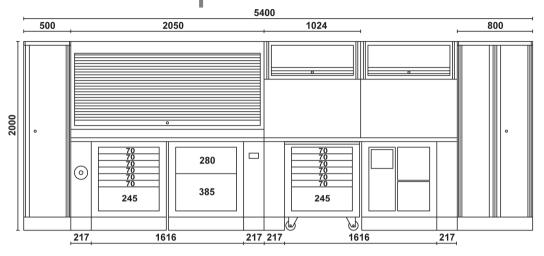

# Comprehensive workshop equipment combination

### Comprehensive combination comprising:

- Single-door tool cabinet (C55A1)
- Two-door tool cabinet (C55A2)
- Workbench (C55BO/2)
- Workbench with sockets (C55PRO BO/2)
- Mobile roller cab with 7 drawers (C55C7)
- Fixed module with 2 storage drawers (C55M2)
  Fixed module with 7 drawers (C55M7)
- Fixed service module (C55MS)
- Tool panel with suspended cabinets (C55/2PM)
- Tool panel with shutter (C55PS-0)