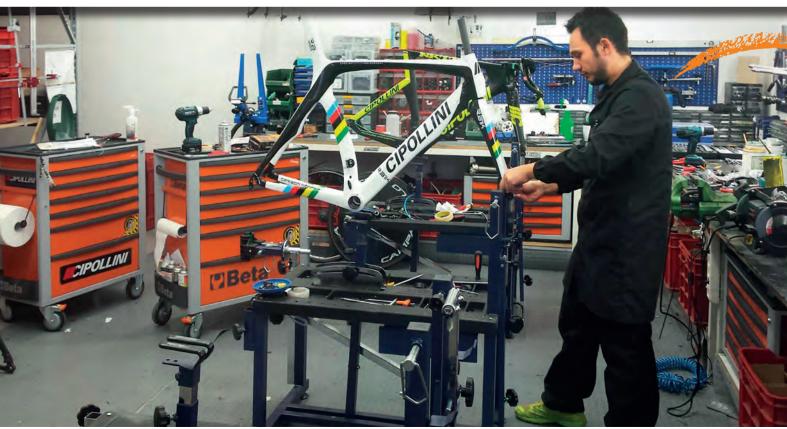

# WORKBENCH

Choosing the workbench means the first step in any workshop furniture project.

We at Beta offer pre-arranged solutions in versions 2, 2.8 and 4 metres in length (pages 14÷15), in grey and orange colours. However, you can configure the workbench according to your requirements, choosing the worktop (page 17) and the legs (page 16), which can be used for both sides, are fitted with vertically adjustable feet and are available in single and double versions, with power sockets and hose or cable reels.

The modules under the workbenches are the heart of the project: mobile or fixed, with drawers or service equipment (pages 18÷21).

The modular system also provides several different solutions for the upper part: plain, suspended or shuttered panels, which can accommodate power sockets (pages 20÷24, 26).

Furthermore, a wide range of accessories allows you to complete the project, adapting it to your requirements (pages 30÷31).

The modular project can be extended and changed in time, as requirements and available spaces vary.