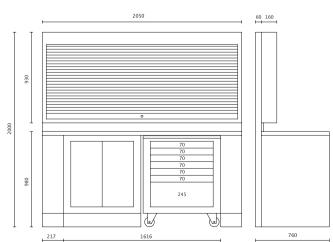

## 2-m-long workbench

Worktop (2050x700 mm) covered with a shockproof, non-scratch PVC coat, resistant to hydrocarbons

- Holes for a vice (1599F/150, to be ordered separately)
- Can accommodate 2 modules under worktop
- Vertically adjustable feet

# C55B/2,8 2.8-m-long workbench

Worktop (2850x700 mm) covered with a shockproof, non-scratch PVC coat, resistant to hydrocarbons

- Holes for a vice (1599F/150, to be ordered separately)
- Can accommodate 3 modules under worktop
- Vertically adjustable feet

# C55B/D4 Double 4-m-long workbench with

Worktop (4100x700 mm) covered with a shockproof, non-scratch PVC coat, resistant to hydrocarbons

- Holes for a vice 1599F/150 (to be ordered separately)
- Vertically adjustable feet
- Double central leg with compartment and slide-away door, 350x750 mm