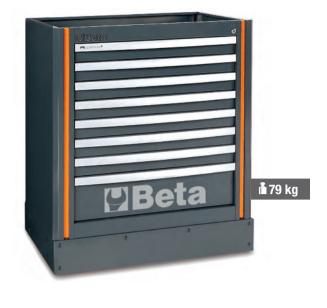

# **C55C8** <u> ... 055000206</u>

# Mobile roller cab with 8 drawers

### 8 drawers (588x367 mm) with ball bearing slides

- 4 castors Ø 100 mm, 2 fixed (one with brake) and 2 steering
- Aluminium opening system throughout length of drawer
- Drawer bases protected by foamed rubber mats
- Front centralized lock
- Can be fitted with foam trays