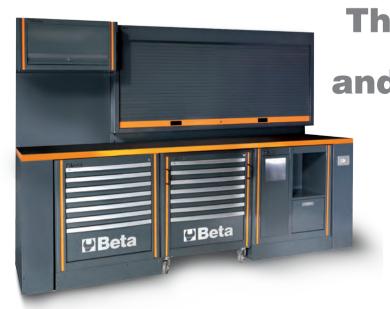

# Comprehensive workshop equipment combination

### Comprehensive combination comprising:

- Single-door tool cabinet (C55A1)
- Two-door tool cabinet (C55A2)
- Workbench (C55BO/2)
- Workbench with sockets (C55PRO BO/2)
- Mobile roller cab with 7 drawers (C55C7)
- Fixed module with 2 storage drawers (C55M2)
  Fixed module with 7 drawers (C55M7)
- Fixed service module (C55MS)
- Tool panel with suspended cabinets (C55/2PM)
- Tool panel with shutter (C55PS-0)