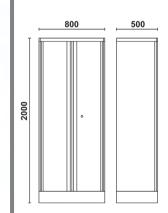

## 2-m-long workbench

Worktop (2050x700 mm) covered with a shockproof, non-scratch PVC coat, resistant to hydrocarbons

- Holes for a vice (1599F/150, to be ordered separately)
- Can accommodate 2 modules under worktop
- Vertically adjustable feet

# C55B/2,8 2.8-m-long workbench

Worktop (2850x700 mm) covered with a shockproof, non-scratch PVC coat, resistant to hydrocarbons

- Holes for a vice (1599F/150, to be ordered separately)
- Can accommodate 3 modules under worktop
- Vertically adjustable feet

# C55B/D4 Double 4-m-long workbench with

Worktop (4100x700 mm) covered with a shockproof, non-scratch PVC coat, resistant to hydrocarbons

- Holes for a vice 1599F/150 (to be ordered separately)
- Vertically adjustable feet
- Double central leg with compartment and slide-away door, 350x750 mm