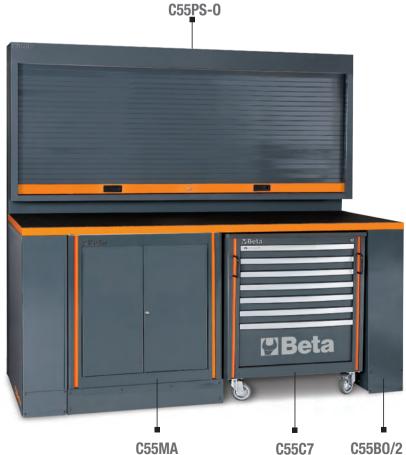

### Comprehensive combination comprising:

- Single-door tool cabinet (C55A1)
- Two-door tool cabinet (C55A2)
- Workbench (C55BO/2)
- Workbench with sockets (C55PRO BO/2)
- Mobile roller cab with 7 drawers (C55C7)
- Fixed module with 2 storage drawers (C55M2)
  Fixed module with 7 drawers (C55M7)
- Fixed service module (C55MS)
- Tool panel with suspended cabinets (C55/2PM)
- Tool panel with shutter (C55PS-0)

### Composed of:

- Workbench with worktop (C55BO/2)
- Mobile roller cab with seven drawers (C55C7)
- Tool wall system with shutter and framework (C55PS-0)
- Fixed two-door module (C55MA)