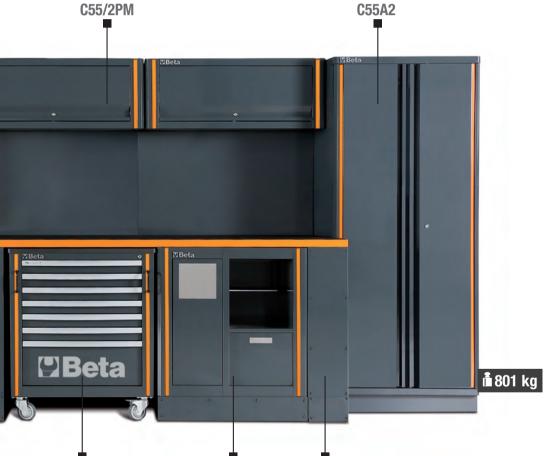

# Workshop equipment combination

### **Combination comprising:**

- Two-door tool cabinet (C55A2)
- Workbench (C55BO/2)
  Fixed module with 7 drawers (C55M7)
- Fixed service module (C55MS)
- Tool panel with suspended cabinets (C55/2PM)